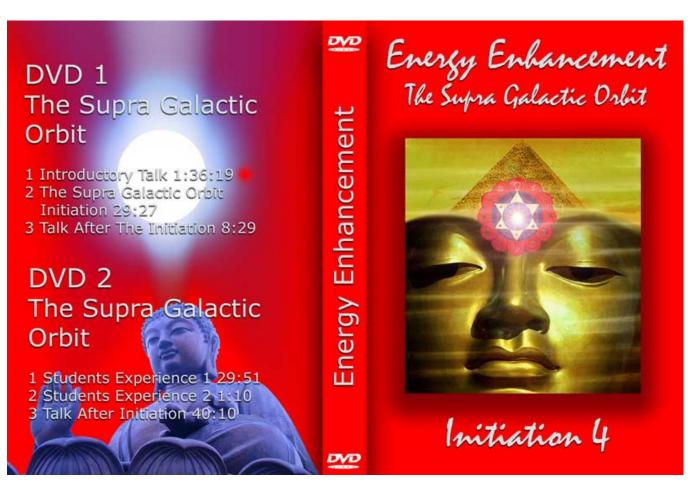

#### INITIATION 4 –

#### Accessing the Universal Energy Source:

\* Macrocosmic Orbit.

\* The Energy Enhancement Supra Galactic Orbit.

- \* The Creation of the Antahkarana.
- \* Projection.
- \* Leaving the Body.

\*The Immortality of the Soul.

 $\ast$  Connect with the Higher Chakras above the head.

- \* Advanced Kundalini Kriyas.
- \* Siddis
- \* The Creation of Psychic Vision.

ENERGY ENHANCEMENT INITIATION 4 - Accessing the Universal Energy Source: Macrocosmic Orbit, The Energy Enhancement Supra Galactic Orbit,

# ENERGY ENHANCEMENT Initiation 4 SUPER ADVANCED KUNDALINI KRIYAS CONNECTION WITH CHAKRAS ABOVE THE HEAD

a. The Taoist Supra-Galactic Orbit

b. The Creation, projection, of the Antahkarana to the Soul Chakra

c. The Creation, projection, of the Antahkarana to the Monad Chakra

#### ENERGY ENHANCEMENT - THE CORE ENLIGHTENMENT TECHNIQUES

- d. The Creation, projection, of the Antahkarana to the Logos Chakra
- e. The Creation, projection, of the Antahkarana to the Sirius Chakra
- f. The Creation, projection, of the Antahkarana to the Avatar of Synthesis Chakra
- g. The Creation, projection, of the Antahkarana to the infinite Chakras of God